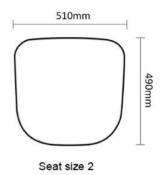

rest made with moulded foam with superior lumbar support.
- Fully ergonomic 3 lever mechanism with step by step ratchet adjustment.
- Dual-density moulded seat foam for supreme comfort.
- Upholstery available in your choice of fabric.
- Available in Medium back and High back
- 6 seat size options to suit all occupants.
- Options include seat slider, polished base, height adjustable armrests, drafting chair version, and various castor and glide options.

#### **DIMENSIONS**

- Back Width: 440mm (Medium), 450mm (High) • Back Height: 430mm (Medium), 520mm (High)
- Seat Height: 420-550mm

#### ADDITIONAL INFO

- 7 year warranty.
- AFRDI Level 6 Blue tick Certified.
- GECA Certified
- Made in Australia.
- Composed of recyclable components.







## Contour Plus

### **SEAT SIZE OPTIONS**











#### **UPGRADE OPTIONS**







Polished 5 star base



Adjustable armrests



Drafting upgrade



Glides



Soft-tread castors



Load brake castors



Unload brake castors