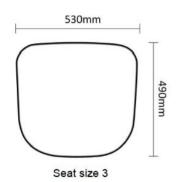

st made with moulded foam with superior lumbar support.
- Fully ergonomic 3 lever mechanism with step by step ratchet adjustment.
- Dual-density moulded seat foam for supreme comfort.
- Upholstery available in your choice of fabric.
- Available in Medium back and High back
- 6 seat size options to suit all occupants.
- Options include seat slider, polished base, height adjustable armrests, drafting chair version, and various castor and glide options.

#### **DIMENSIONS**

- Back Width: 440mm (Medium), 450mm (High) • Back Height: 430mm (Medium), 520mm (High)
- Seat Height: 420-550mm

#### ADDITIONAL INFO

- 7 year warranty.
- AFRDI Level 6 Blue tick Certified.
- GECA Certified
- Made in Australia.
- Composed of recyclable components.







## Contour Plus

### **SEAT SIZE OPTIONS**











#### **UPGRADE OPTIONS**







Polished 5 star base



Adjustable armrests



Drafting upgrade



Glides



Soft-tread castors



Load brake castors



Unload brake castors