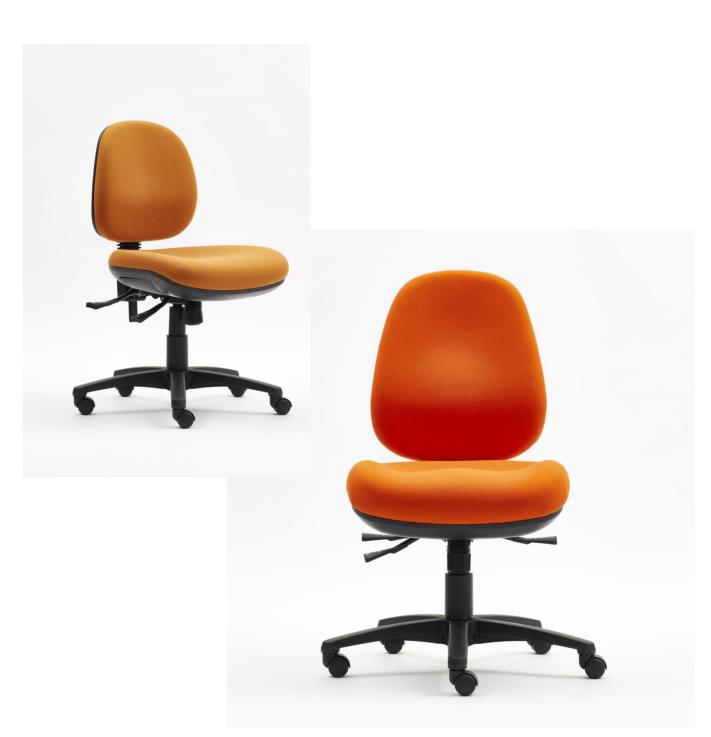

#### **SPECIFICATIONS**

- Backrest made with moulded foam with superior lumbar support.
- Fully ergonomic 3 lever mechanism with step by step ratchet adjustment.
- Dual-density moulded seat foam for supreme comfort.
- Upholstery available in your choice of fabric.
- Available in Medium back and High back
- 6 seat size options to suit all occupants.
- Options include seat slider, polished base, height adjustable armrests, drafting chair version, and various castor and glide options.

#### **DIMENSIONS**

- Back Width: 440mm (Medium), 450mm (High) • Back Height: 430mm (Medium), 520mm (High)
- Seat Height: 420-550mm