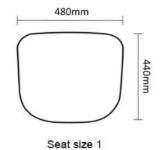

ckrest made with moulded foam with superior lumbar support.
- Fully ergonomic 3 lever mechanism with step by step ratchet adjustment.
- Dual-density moulded seat foam for supreme comfort.
- Upholstery available in your choice of fabric.
- Available in Medium back and High back
- 6 seat size options to suit all occupants.
- Options include seat slider, polished base, height adjustable armrests, drafting chair version, and various castor and glide options.

#### **DIMENSIONS**

- Back Width: 440mm (Medium), 450mm (High) • Back Height: 430mm (Medium), 520mm (High)
- Seat Height: 420-550mm

#### ADDITIONAL INFO

- 7 year warranty.
- AFRDI Level 6 Blue tick Certified.
- GECA Certified
- Made in Australia.
- Composed of recyclable components.







## Contour Plus

### **SEAT SIZE OPTIONS**











#### **UPGRADE OPTIONS**







Polished 5 star base



Adjustable armrests



Drafting upgrade



Glides



Soft-tread castors



Load brake castors



Unload brake castors