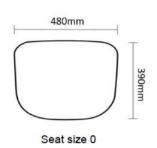

Backrest made with moulded foam with superior lumbar support.
- Fully ergonomic 3 lever mechanism with step by step ratchet adjustment.
- Dual-density moulded seat foam for supreme comfort.
- Upholstery available in your choice of fabric.
- Available in Medium back and High back
- 6 seat size options to suit all occupants.
- Options include seat slider, polished base, height adjustable armrests, drafting chair version, and various castor and glide options.

#### **DIMENSIONS**

- Back Width: 440mm (Medium), 450mm (High) • Back Height: 430mm (Medium), 520mm (High)
- Seat Height: 420-550mm

#### ADDITIONAL INFO

- 7 year warranty.
- AFRDI Level 6 Blue tick Certified.
- GECA Certified
- Made in Australia.
- Composed of recyclable components.







## Contour Plus

### **SEAT SIZE OPTIONS**











#### **UPGRADE OPTIONS**







Polished 5 star base



Adjustable armrests



Drafting upgrade



Glides



Soft-tread castors



Load brake castors



Unload brake castors