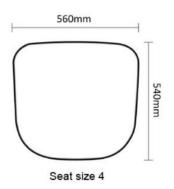

made with moulded foam with superior lumbar support.
- Fully ergonomic 3 lever mechanism with step by step ratchet adjustment.
- Dual-density moulded seat foam for supreme comfort.
- Upholstery available in your choice of fabric.
- Available in Medium back and High back
- 6 seat size options to suit all occupants.
- Options include seat slider, polished base, height adjustable armrests, drafting chair version, and various castor and glide options.

#### **DIMENSIONS**

- Back Width: 440mm (Medium), 450mm (High) • Back Height: 430mm (Medium), 520mm (High)
- Seat Height: 420-550mm

#### ADDITIONAL INFO

- 7 year warranty.
- AFRDI Level 6 Blue tick Certified.
- GECA Certified
- Made in Australia.
- Composed of recyclable components.







## Contour Plus

### **SEAT SIZE OPTIONS**











#### **UPGRADE OPTIONS**







Polished 5 star base



Adjustable armrests



Drafting upgrade



Glides



Soft-tread castors



Load brake castors



Unload brake castors