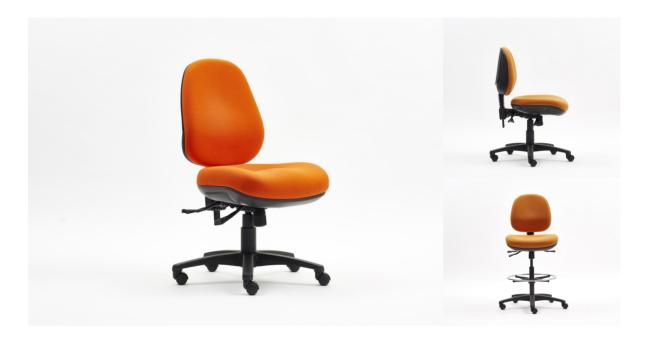

#### **SPECIFICATIONS**

- Backrest made with moulded foam with superior lumbar support.
- Fully ergonomic 3 lever mechanism with step by step ratchet adjustment.
- Dual-density moulded seat foam for supreme comfort.
- Upholstery available in your choice of fabric.
- Available in Medium back and High back
- 6 seat size options to suit all occupants.
- Options include seat slider, polished base, height adjustable armrests, drafting chair version, and various castor and glide options.

#### **DIMENSIONS**

- Back Width: 440mm (Medium), 450mm (High) • Back Height: 430mm (Medium), 520mm (High)
- Seat Height: 420-550mm