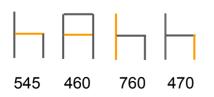

## Tassbar Chair

Visitor / Training / Meeting Room seating

# mark perry

## Tassbar Chair



### SPECIFICATIONS

- Upholstered seat and backrest
- Strong steel frame construction.
- Stackable 5 high or 10 high on dolley.
- Frame in Chrome, Satin chrome or powdercoat.
- Custom upholstery available.
- Available with or without armrests.
- Lightweight 6kg.
- Lip on top of backrest for easy handling & stacking.

#### Dimensions (mm)





### **ADDITIONAL INFO**

- 3 year warranty.
- AFRDI Blue tick certified
- Made in Australia.
- ISO 14001 environmentally certified factory.
- Composed of recyclable components.

#### Frame finish