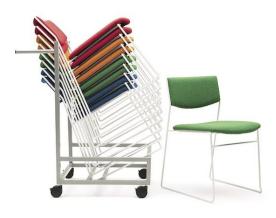

### SPECIFICATIONS

- Upholstered seat and backrest
- Strong steel frame construction.
- Stackable 5 high or 10 high on dolley.
- Frame in Chrome, Satin chrome or powdercoat.
- Custom upholstery available.
- Available with or without armrests.
- Lightweight 6kg.
- Lip on top of backrest for easy handling & stacking.