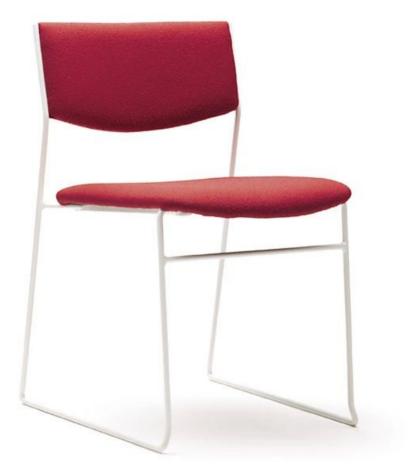

## Tassbar Chair

Visitor / Training / Meeting Room seating

## Tassbar Chair

### SPECIFICATIONS

- Upholstered seat and backrest
- Strong steel frame construction.
- Stackable 5 high or 10 high on dolley.
- Frame in Chrome, Satin chrome or powdercoat.
- Custom upholstery available.
- Available with or without armrests.
- Lightweight 6kg.
- Lip on top of backrest for easy handling & stacking.